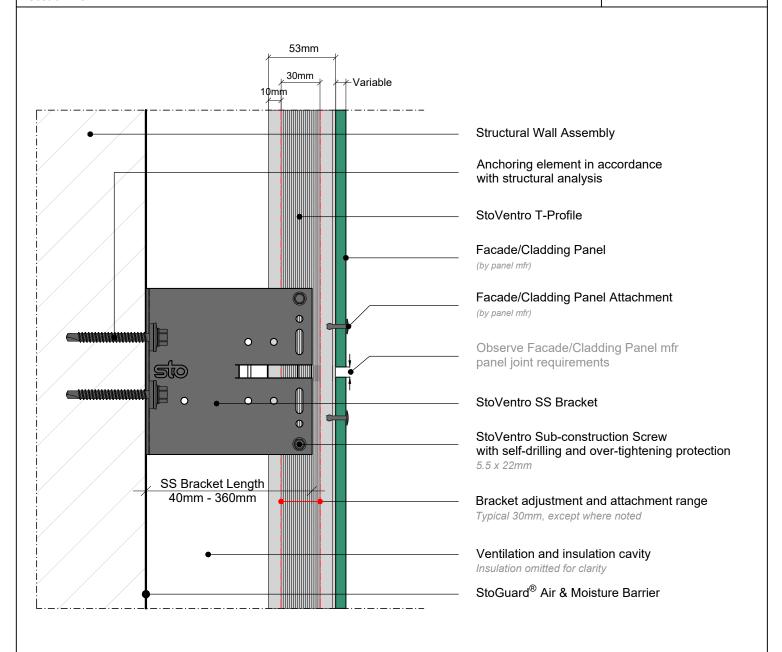

## StoVentro<sup>™</sup> Sub-Construction System

System buildup with Face Fastened Facade Panel Stainless Steel Brackets Section View Date: May 2021

Detail No.: 90.Sc.020